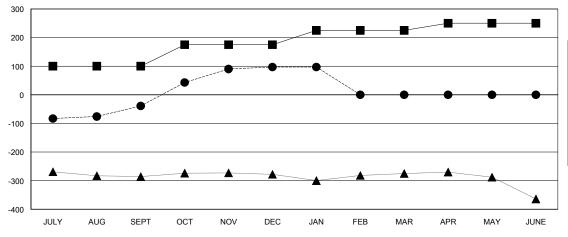

## GOALS AND ACTUAL MEMBERS CUMULATIVE

| <b>-</b> | CURRENT YEAR GOALS FOR NEW |
|----------|----------------------------|
| EMBE     | RS                         |

- CURRENT YEAR ACTUAL MEMBERS

- ▲ - LAST YEAR ACTUAL MEMBERS