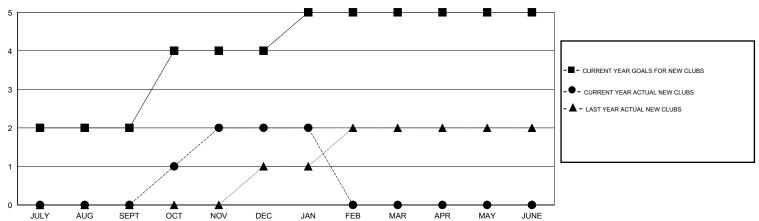

|                    |                  |  |  |  |
|   | QUARTER               | NEW MEMBER<br>GOAL | CHARTER AND<br>NEW MEMBERS<br>ADDED | DROPPED<br>MEMBERS | NET<br>GAIN/LOSS |  |  |  |
|   | JULY/AUG/SEPT         | 100                | 73                                  | 112                | -39              |  |  |  |
| ı | OCT/NOV/DEC           | 75                 | 162                                 | 26                 | 136              |  |  |  |
| l | JAN/FEB/MAR           | 50                 | 13                                  | 13                 | 0                |  |  |  |
| l | APR/MAY/JUNE          | 25                 | 0                                   | 0                  | 0                |  |  |  |

## GOALS AND ACTUAL NEW CLUBS CUMULATIVE



## GOALS AND ACTUAL MEMBERS CUMULATIVE



| <b>-</b> | CURRENT YEAR GOALS FOR NEW |
|----------|----------------------------|
| EMBE     | RS                         |

- CURRENT YEAR ACTUAL MEMBERS

- ▲ - LAST YEAR ACTUAL MEMBERS

| DROPPED CLUBS: 1 | ROPPED CLUBS: 1 |  |  |  |
|------------------|-----------------|--|--|--|
| DROPPED MEMBERS  |                 |  |  |  |
| DECEASED         | 4               |  |  |  |
| CLUB CANCELLED   | 17              |  |  |  |
| OTHER            | 130             |  |  |  |
| TOTAL            | 151             |  |  |  |

| 38 CLUBS OF 70 ADDED 1 OR MORE<br>NEW MEMBERS | GENDER DISTRIE  MALE  FEMALE | 8UTION<br>1,942 (89.82%)<br>220 (10.18%) |            |
|-----------------------------------------------|------------------------------|------------